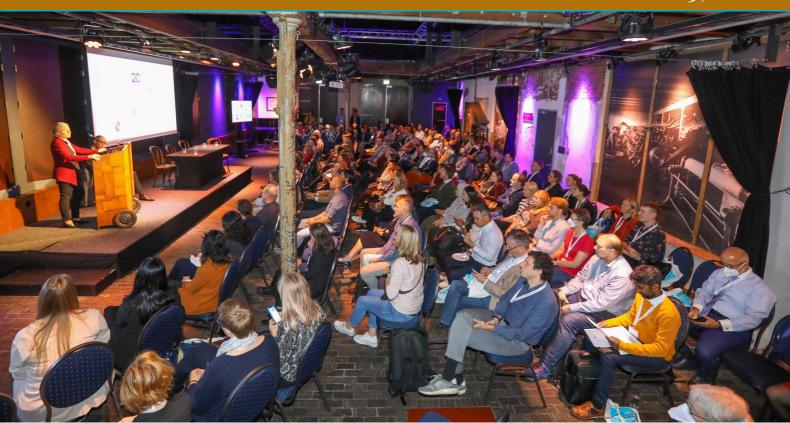

#### The IDRC

The 13th International Donor Registry Conference is a gathering of the scientific community involved in cellular therapy and stem cell donation.

#### The WMDA Global Meeting

The WMDA Global Meeting: The program will focus on the work of the committees and working groups. We will provide feedback on lessons learnt, updates on developments and broaden horizons with new initiatives and strategic discussions.